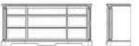

## Buffet 22-100 Page 3 W76 x D21 x H38 in. W193 x D53 x H97 cm. Burled edge detail on top Inlayed veneered top Brass motif Gilt highlights Ribbon carved reeded posts Top drawer cutlery insert Set on adjustable levelers