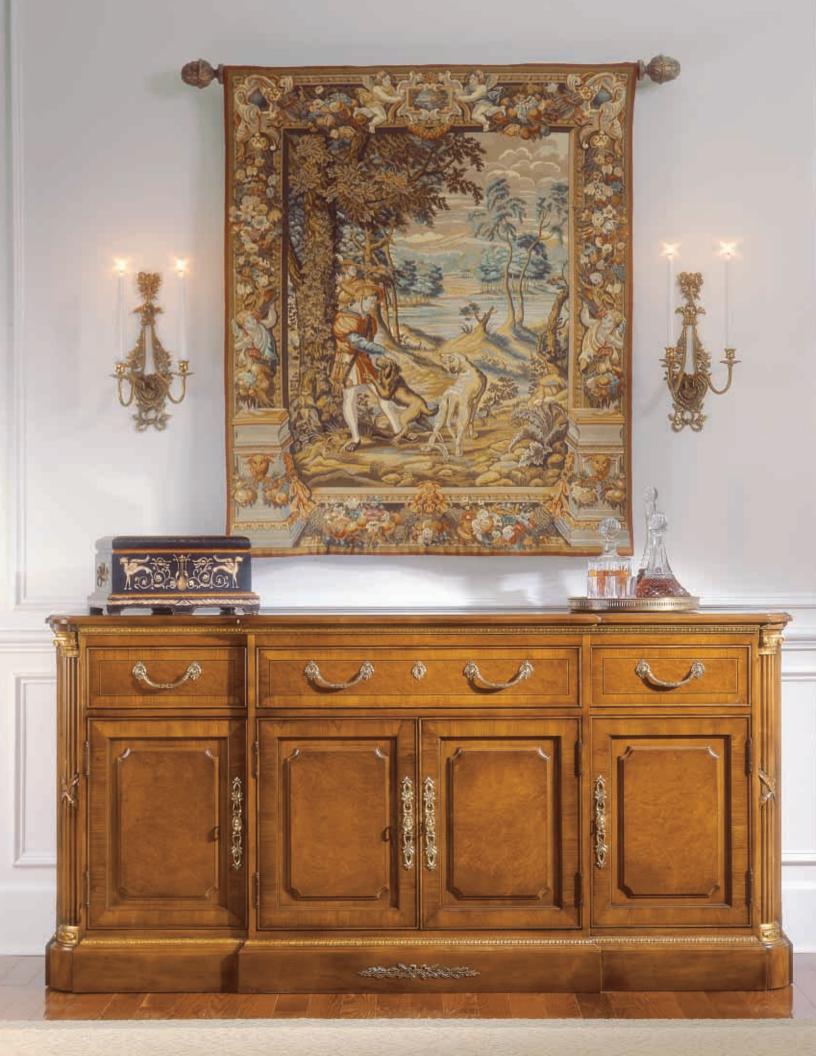

## Buffet 22-100 Page 3 W76 x D21 x H38 in. W193 x D53 x H97 cm. Burled edge detail on top Inlayed veneered top Brass motif Gilt highlights Ribbon carved reeded posts Top drawer cutlery insert Set on adjustable levelers