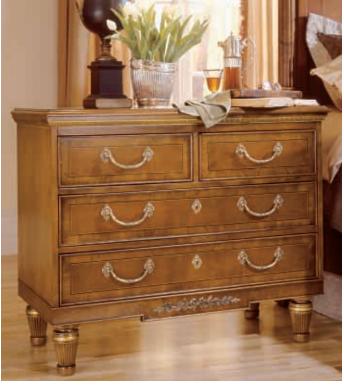

**22-230 Night Table** W40 x D20 x H32 in.

**22-210 Mirror** W50 x D3 x H38 in.

**22-245 King Bed** W86 x D90 x H70 in.

**22-240 Queen Bed** W69 x D90 x H70 in. (not shown)

Night Table 22-230 Pages 8,9 W40 x D20 x H32 in. W102 x D51 x H81 cm. Burled edge detail on top Brass motif Gilt highlights

Dresser 22-200 Page 11 W76 x D21 x H36 in. W193 x D53 x H91 cm. Burled edge detail trim Brass motif Gilt highlights Inlayed veneered top Ribbon carved reeded posts Jewelry tray Set on levelers