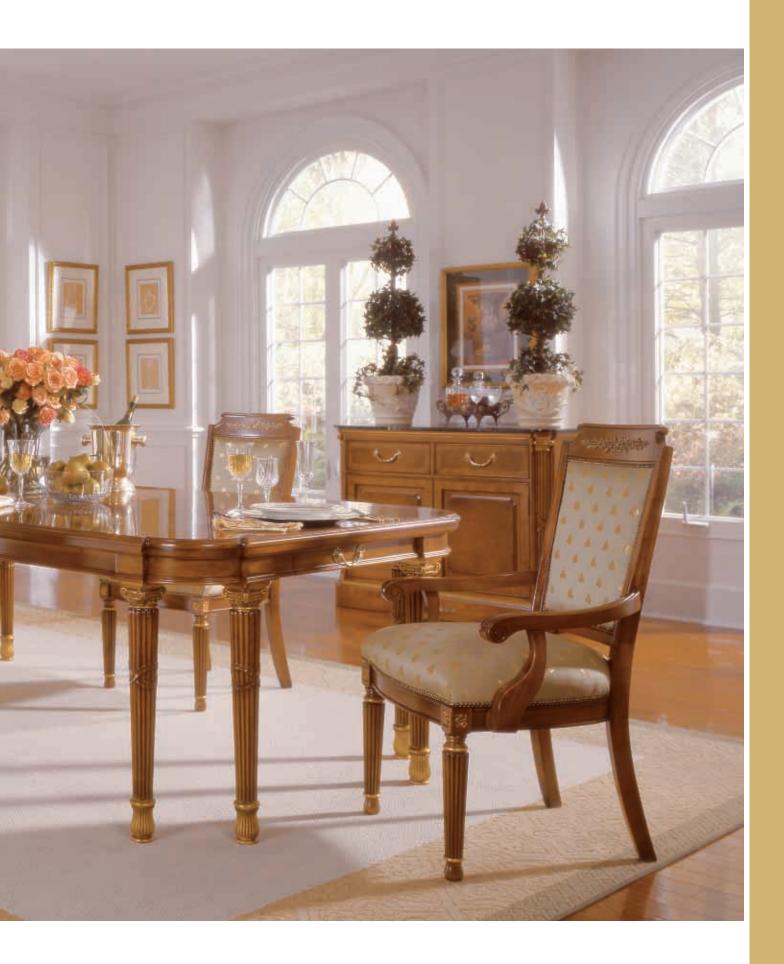

8- Leg Table 22-124 Pages 4,5 W80 x D50 x H30 in. W230 x D127 x H76 cm. 2 x 20" leaves Sunburst patterned top Burled edge detail on top Marquetry inlay Gilt highlights Ribbon carved reeded legs Curlery drawers at table ends Set on levelers

Arm Chair 22-140 Page 5 W25 x D26 x H41 in. W64 x D66 x H104 cm. Brass studding detail trim Brass motif Gilt highlights

Side Chair 22-130 Pages 4,5,6 W22 x D26 x H41 in. W56 x D66 x H104 cm. Brass studding detail trim Brass motif Gilt highlights