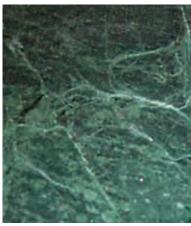

In keeping with this grand era, Versailles is handsomely executed in cherry and madrona burl veneers and solids. Wood surfaces are patterned with sunburst cherry veneer, madrona burl edging, ebony and ziblano marquetry. Each piece generously adorned with gold leaf, hand carved motifs, ribboning and capitals, delicate brass, gilt moldings and Italian green marble. All surfaces are hand rubbed and finally applied with three coats of catalytic lacquer.

Curio 22-330 Pages 4,6 W46 x D19 x H84 in. W117 x D48 x H213 cm. 2 interior halogen lights Brass motif Gilt highlights Ribbon carved reeded posts Set on levelers

Server 22-150 Page 5 W51 x D20 x H38 in. W130 x D51 x H97 cm. Green marble top Madrona burl door overlays Brass motif Gilt highlights Ribbon carved reeded posts Cutlery insert Set on levelers