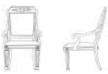

> *Versailles reflects the majesty and splendor of the age.*

Table ends constructed with two cutlery drawers.

**22-124 8-Leg Table** W80 x D50 x H30 in.

Carved capital detail

**22-130 Side Chair** W22 x D26 x H41 in. **22-140 Arm Chair** W25 x D26 x H41 in.

Arm Chair 22-140 Page 5 W25 x D26 x H41 in. W64 x D66 x H104 cm. Brass studding detail trim Brass motif Gilt highlights

Side Chair 22-130 Pages 4,5,6 W22 x D26 x H41 in. W56 x D66 x H104 cm. Brass studding detail trim Brass motif Gilt highlights