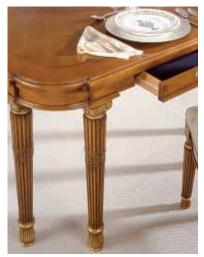

> *Versailles reflects the majesty and splendor of the age.*

Table ends constructed with two cutlery drawers.

**22-124 8-Leg Table** W80 x D50 x H30 in.

Carved capital detail

**22-130 Side Chair** W22 x D26 x H41 in. **22-140 Arm Chair** W25 x D26 x H41 in.

8- Leg Table 22-124 Pages 4,5 W80 x D50 x H30 in. W230 x D127 x H76 cm. 2 x 20" leaves Sunburst patterned top Burled edge detail on top Marquetry inlay Gilt highlights Ribbon carved reeded legs Curlery drawers at table ends Set on levelers