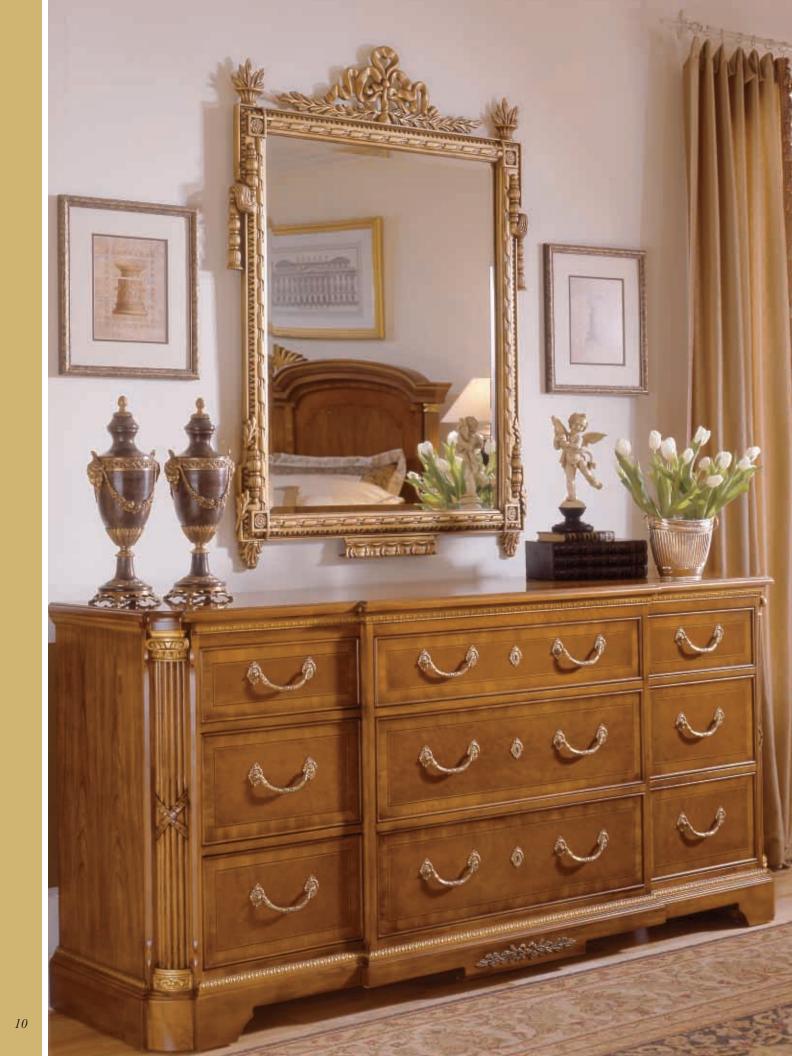

Night Table 22-230 Pages 8,9 W40 x D20 x H32 in. W102 x D51 x H81 cm. Burled edge detail on top Brass motif Gilt highlights

Dresser 22-200 Page 11 W76 x D21 x H36 in. W193 x D53 x H91 cm. Burled edge detail trim Brass motif Gilt highlights Inlayed veneered top Ribbon carved reeded posts Jewelry tray Set on levelers

Mirror 22-210 Pages 8,10 W50 x D3 x H38 in. W127 x D8 x H97 cm. Bronze cast metal frame Beveled mirror

350 CLAYSON ROAD, TORONTO, ONTARIO, CANADA M9M 2H2 TEL: 416-745-9588 FAX: 416-745-1803 TOLL FREE FAX 1 800 329-5332 info@ledafurniture.com