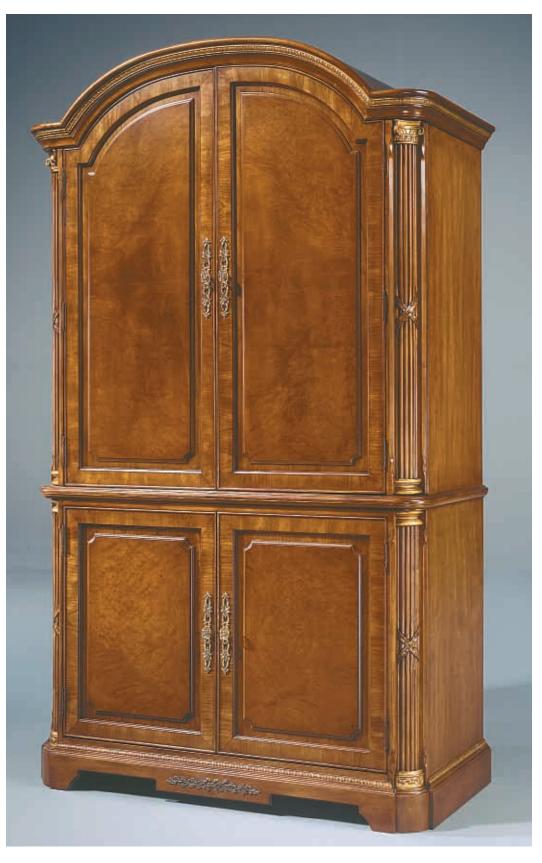

**22-330 Curio** W46 x D19 x H84 in.

**22-150 Server** W51 x D20 x H38 in.

Green marble top on server 22-150

**22-330 Curio** W46 x D19 x H84 in.

Double hinge doors

**22-320 Armoire** W53 x D26 x H89 in.

Hand carved shell detail

Armoire 22-320 Page 7 W53 x D26 x H89 in. W135 x D66 x H226 cm. T.V. opening W47 x H34 in. Interior drawers Madrona burl door overlays Brass motif Gilt highlights Set on levelers Ribbon carved reeded posts