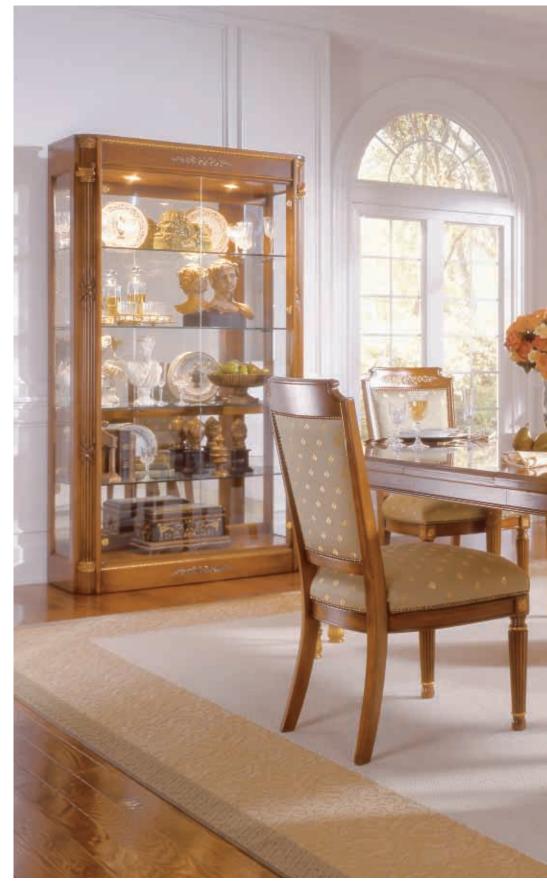

**22-330 Curio** W46 x D19 x H84 in.

**22-150 Server** W51 x D20 x H38 in.

Green marble top on server 22-150

**22-330 Curio** W46 x D19 x H84 in.

Double hinge doors

**22-320 Armoire** W53 x D26 x H89 in.

Hand carved shell detail

Curio 22-330 Pages 4,6 W46 x D19 x H84 in. W117 x D48 x H213 cm. 2 interior halogen lights Brass motif Gilt highlights Ribbon carved reeded posts Set on levelers

Server 22-150 Page 5 W51 x D20 x H38 in. W130 x D51 x H97 cm. Green marble top Madrona burl door overlays Brass motif Gilt highlights Ribbon carved reeded posts Cutlery insert Set on levelers

Arm Chair 22-140 Page 5 W25 x D26 x H41 in. W64 x D66 x H104 cm. Brass studding detail trim Brass motif Gilt highlights

Side Chair 22-130 Pages 4,5,6 W22 x D26 x H41 in. W56 x D66 x H104 cm. Brass studding detail trim Brass motif Gilt highlights