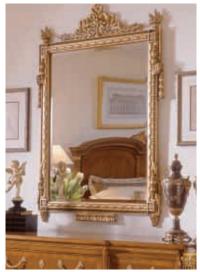

**22-230 Night Table** W40 x D20 x H32 in.

**22-210 Mirror** W50 x D3 x H38 in.

**22-245 King Bed** W86 x D90 x H70 in.

**22-240 Queen Bed** W69 x D90 x H70 in. (not shown)

Mirror 22-210 Pages 8,10 W50 x D3 x H38 in. W127 x D8 x H97 cm. Bronze cast metal frame Beveled mirror

350 CLAYSON ROAD, TORONTO, ONTARIO, CANADA M9M 2H2 TEL: 416-745-9588 FAX: 416-745-1803 TOLL FREE FAX 1 800 329-5332 info@ledafurniture.com