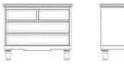

Night Table 22-230 Pages 8,9 W40 x D20 x H32 in. W102 x D51 x H81 cm. Burled edge detail on top Brass motif Gilt highlights

Dresser 22-200 Page 11 W76 x D21 x H36 in. W193 x D53 x H91 cm. Burled edge detail trim Brass motif Gilt highlights Inlayed veneered top Ribbon carved reeded posts Jewelry tray Set on levelers