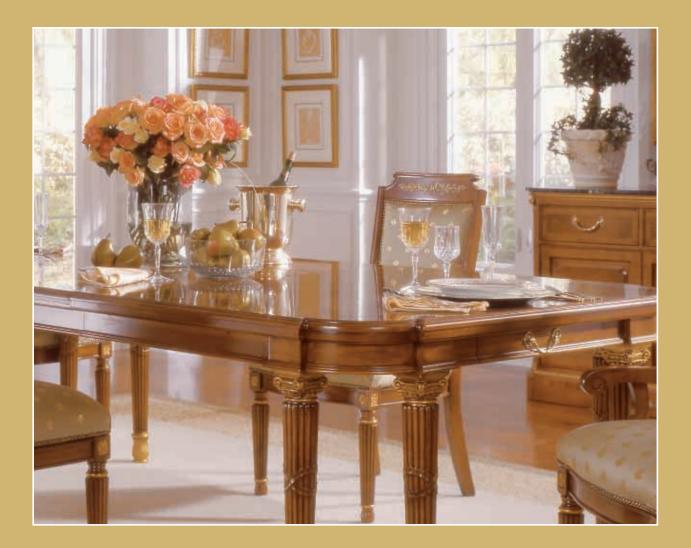

> *Versailles reflects the majesty and splendor of the age.*

Table ends constructed with two cutlery drawers.

**22-124 8-Leg Table** W80 x D50 x H30 in.

Carved capital detail

**22-130 Side Chair** W22 x D26 x H41 in. **22-140 Arm Chair** W25 x D26 x H41 in.

8- Leg Table 22-124 Pages 4,5 W80 x D50 x H30 in. W230 x D127 x H76 cm. 2 x 20" leaves Sunburst patterned top Burled edge detail on top Marquetry inlay Gilt highlights Ribbon carved reeded legs Curlery drawers at table ends Set on levelers