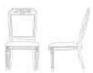

> *Versailles reflects the majesty and splendor of the age.*

Table ends constructed with two cutlery drawers.

**22-124 8-Leg Table** W80 x D50 x H30 in.

Carved capital detail

**22-130 Side Chair** W22 x D26 x H41 in. **22-140 Arm Chair** W25 x D26 x H41 in.

Arm Chair 22-140 Page 5 W25 x D26 x H41 in. W64 x D66 x H104 cm. Brass studding detail trim Brass motif Gilt highlights

Side Chair 22-130 Pages 4,5,6 W22 x D26 x H41 in. W56 x D66 x H104 cm. Brass studding detail trim Brass motif Gilt highlights