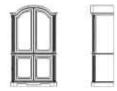

Armoire 22-320 Page 7 W53 x D26 x H89 in. W135 x D66 x H226 cm. T.V. opening W47 x H34 in. Interior drawers Madrona burl door overlays Brass motif Gilt highlights Set on levelers Ribbon carved reeded posts