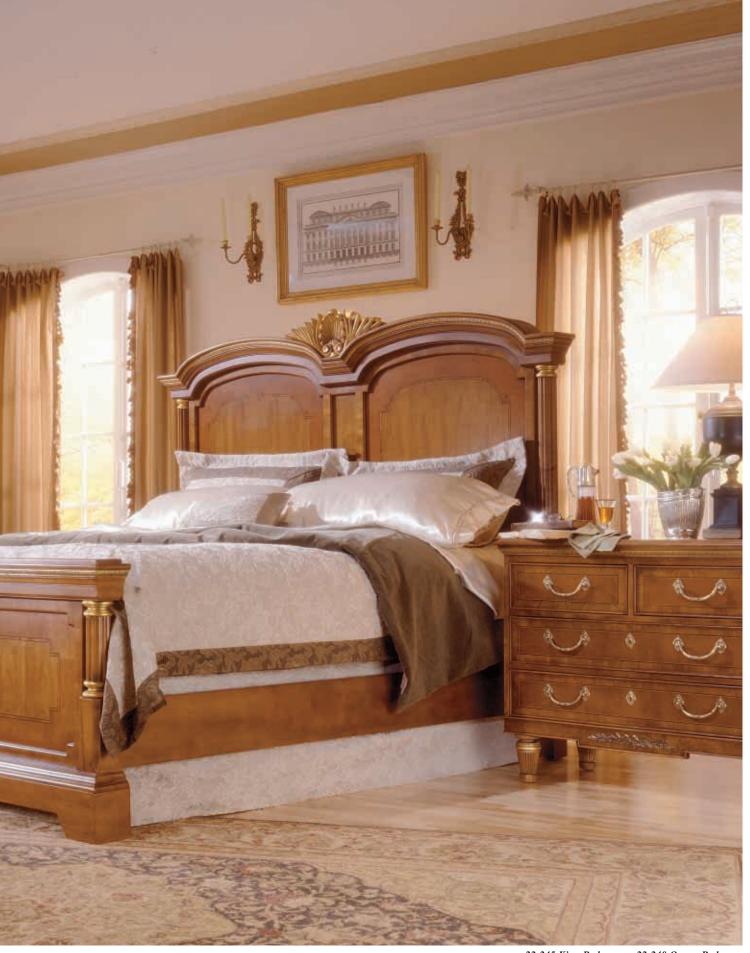

**22-230 Night Table** W40 x D20 x H32 in.

**22-210 Mirror** W50 x D3 x H38 in.

**22-245 King Bed** W86 x D90 x H70 in.

**22-240 Queen Bed** W69 x D90 x H70 in. (not shown)

King Bed 22-245 Pages 8,9 W86 x D90 x H70 in. W218 x D229 x H178 cm. Burled headboard and footboard Marquetry inlay Ribbon carved reeded posts Gilt highlights Ziblano marquetry inlay Hand carved center shell Queen Bed 22-240 (not shown) W69 x D90 x H70 in. W175 x D229 x H178 cm.