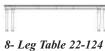

> *Versailles reflects the majesty and splendor of the age.*

Table ends constructed with two cutlery drawers.

**22-124 8-Leg Table** W80 x D50 x H30 in.

Carved capital detail

**22-130 Side Chair** W22 x D26 x H41 in. **22-140 Arm Chair** W25 x D26 x H41 in.

8- Leg Table 22-124 Pages 4,5 W80 x D50 x H30 in. W230 x D127 x H76 cm. 2 x 20" leaves Sunburst patterned top Burled edge detail on top Marquetry inlay Gilt highlights Ribbon carved reeded legs Curlery drawers at table ends Set on levelers