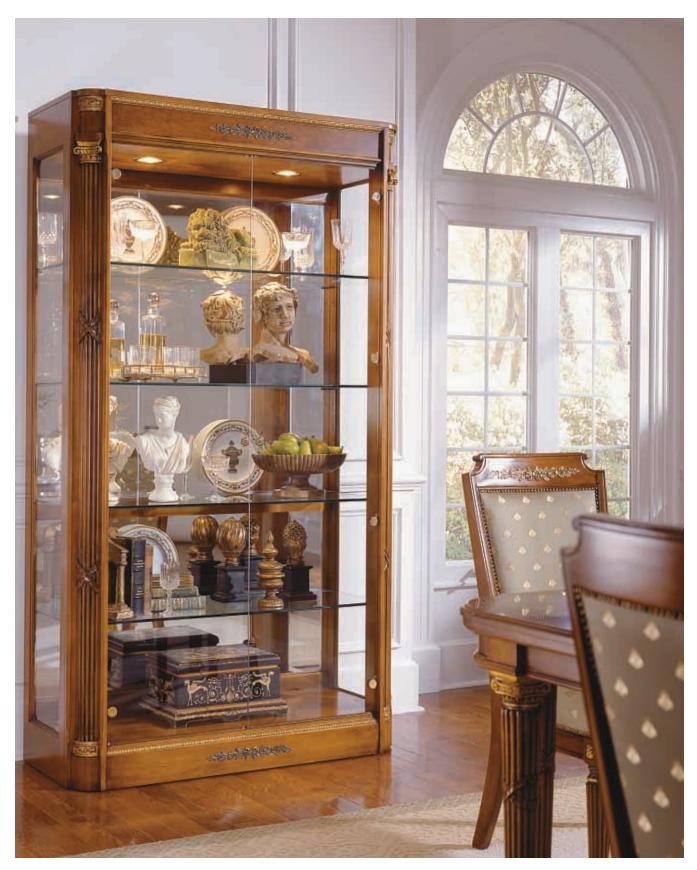

**22-330 Curio** W46 x D19 x H84 in.

**22-150 Server** W51 x D20 x H38 in.

Green marble top on server 22-150

**22-330 Curio** W46 x D19 x H84 in.

Double hinge doors

**22-320 Armoire** W53 x D26 x H89 in.

Hand carved shell detail

Curio 22-330 Pages 4,6 W46 x D19 x H84 in. W117 x D48 x H213 cm. 2 interior halogen lights Brass motif Gilt highlights Ribbon carved reeded posts Set on levelers

Server 22-150 Page 5 W51 x D20 x H38 in. W130 x D51 x H97 cm. Green marble top Madrona burl door overlays Brass motif Gilt highlights Ribbon carved reeded posts Cutlery insert Set on levelers